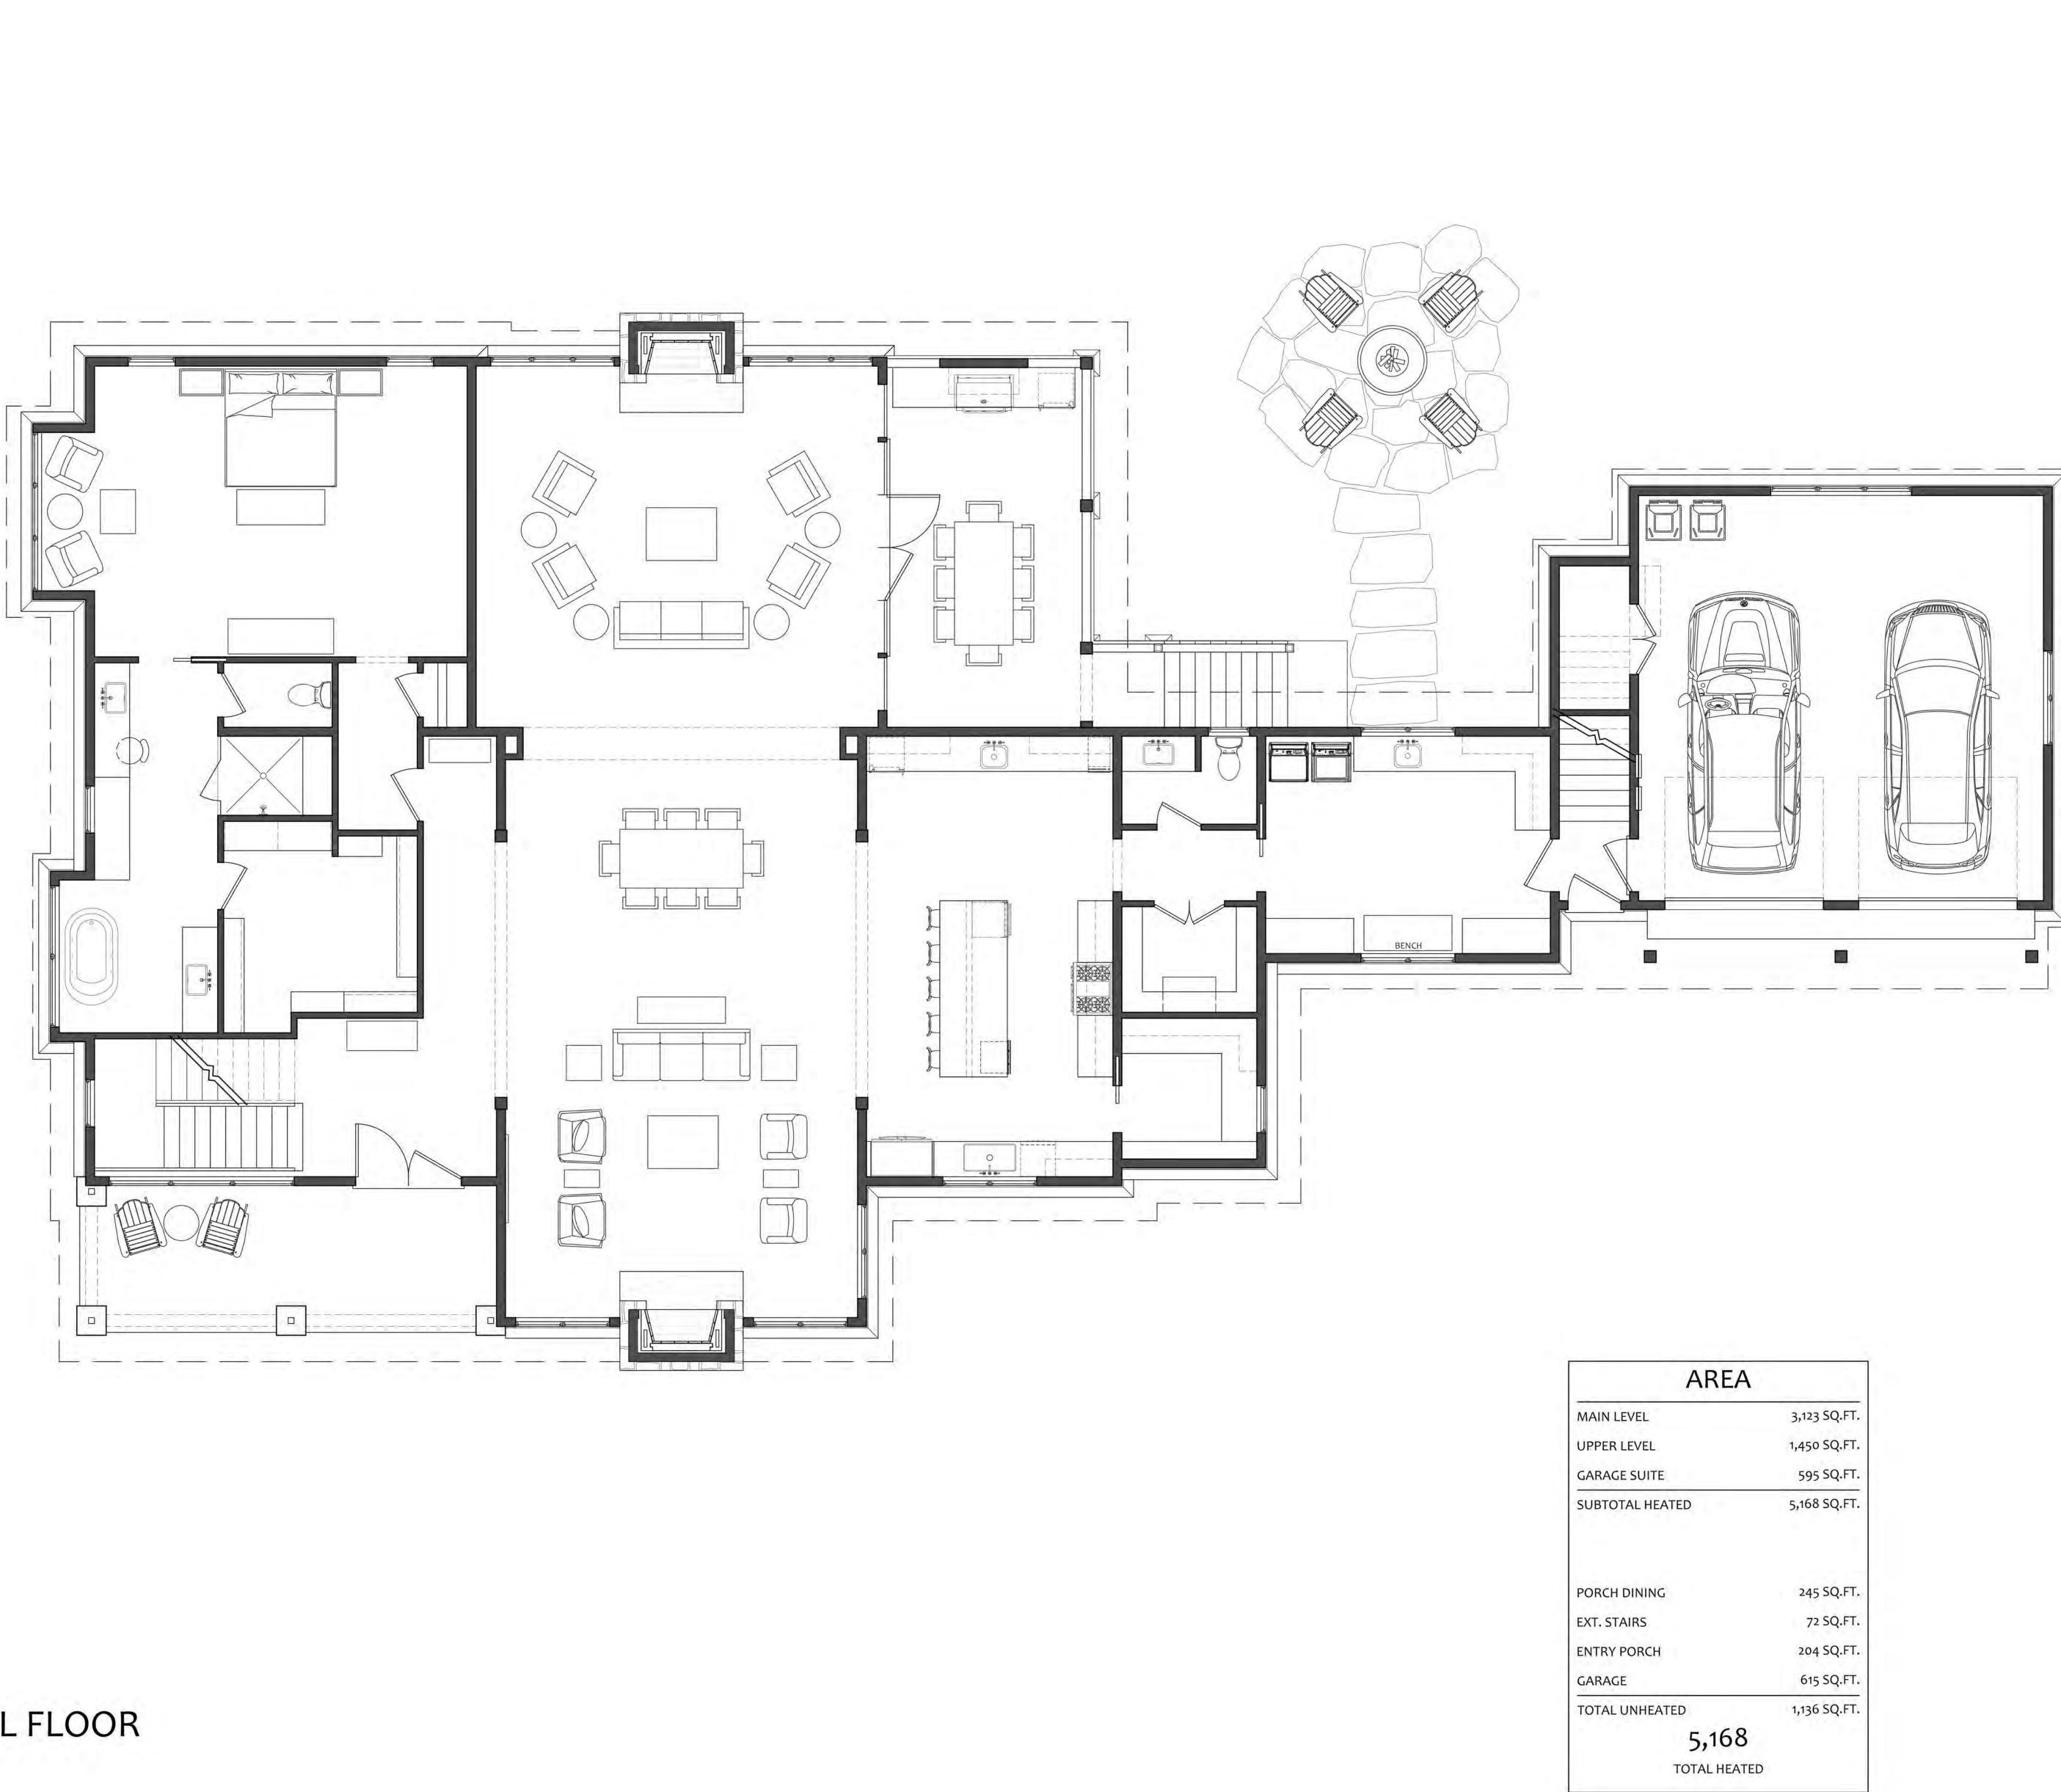

## SANCTUARY ON 1st, LLC RESIDENCE C

LOT 7, FIRST STREET HIGHLANDS, NC

NOTE TO CONTRACTOR:
-CONTRACTOR SHALL VISIT THE SITE & VERIFY ALL
EXISTING CONDITIONS PRIOR TO START OF
CONSTRUCTION.
-DO NOT SCALE FROM THESE DRAWINGS.
-SHOULD ANY INCONSISTENCIES OR DISCREPANCIES BE
FOUND, NOTIFY THE ARCHITECT PRIOR TO PROCEEDING
WITH THE WORK.

MAIN LEVEL FLOOR PLAN

DATE May 24, 2023

REVISIONS

JULY 26, 2023

MAIN LEVEL FLOOR

**PLAN** 

SCALE: 1/4"=1'-0"

**A03** 