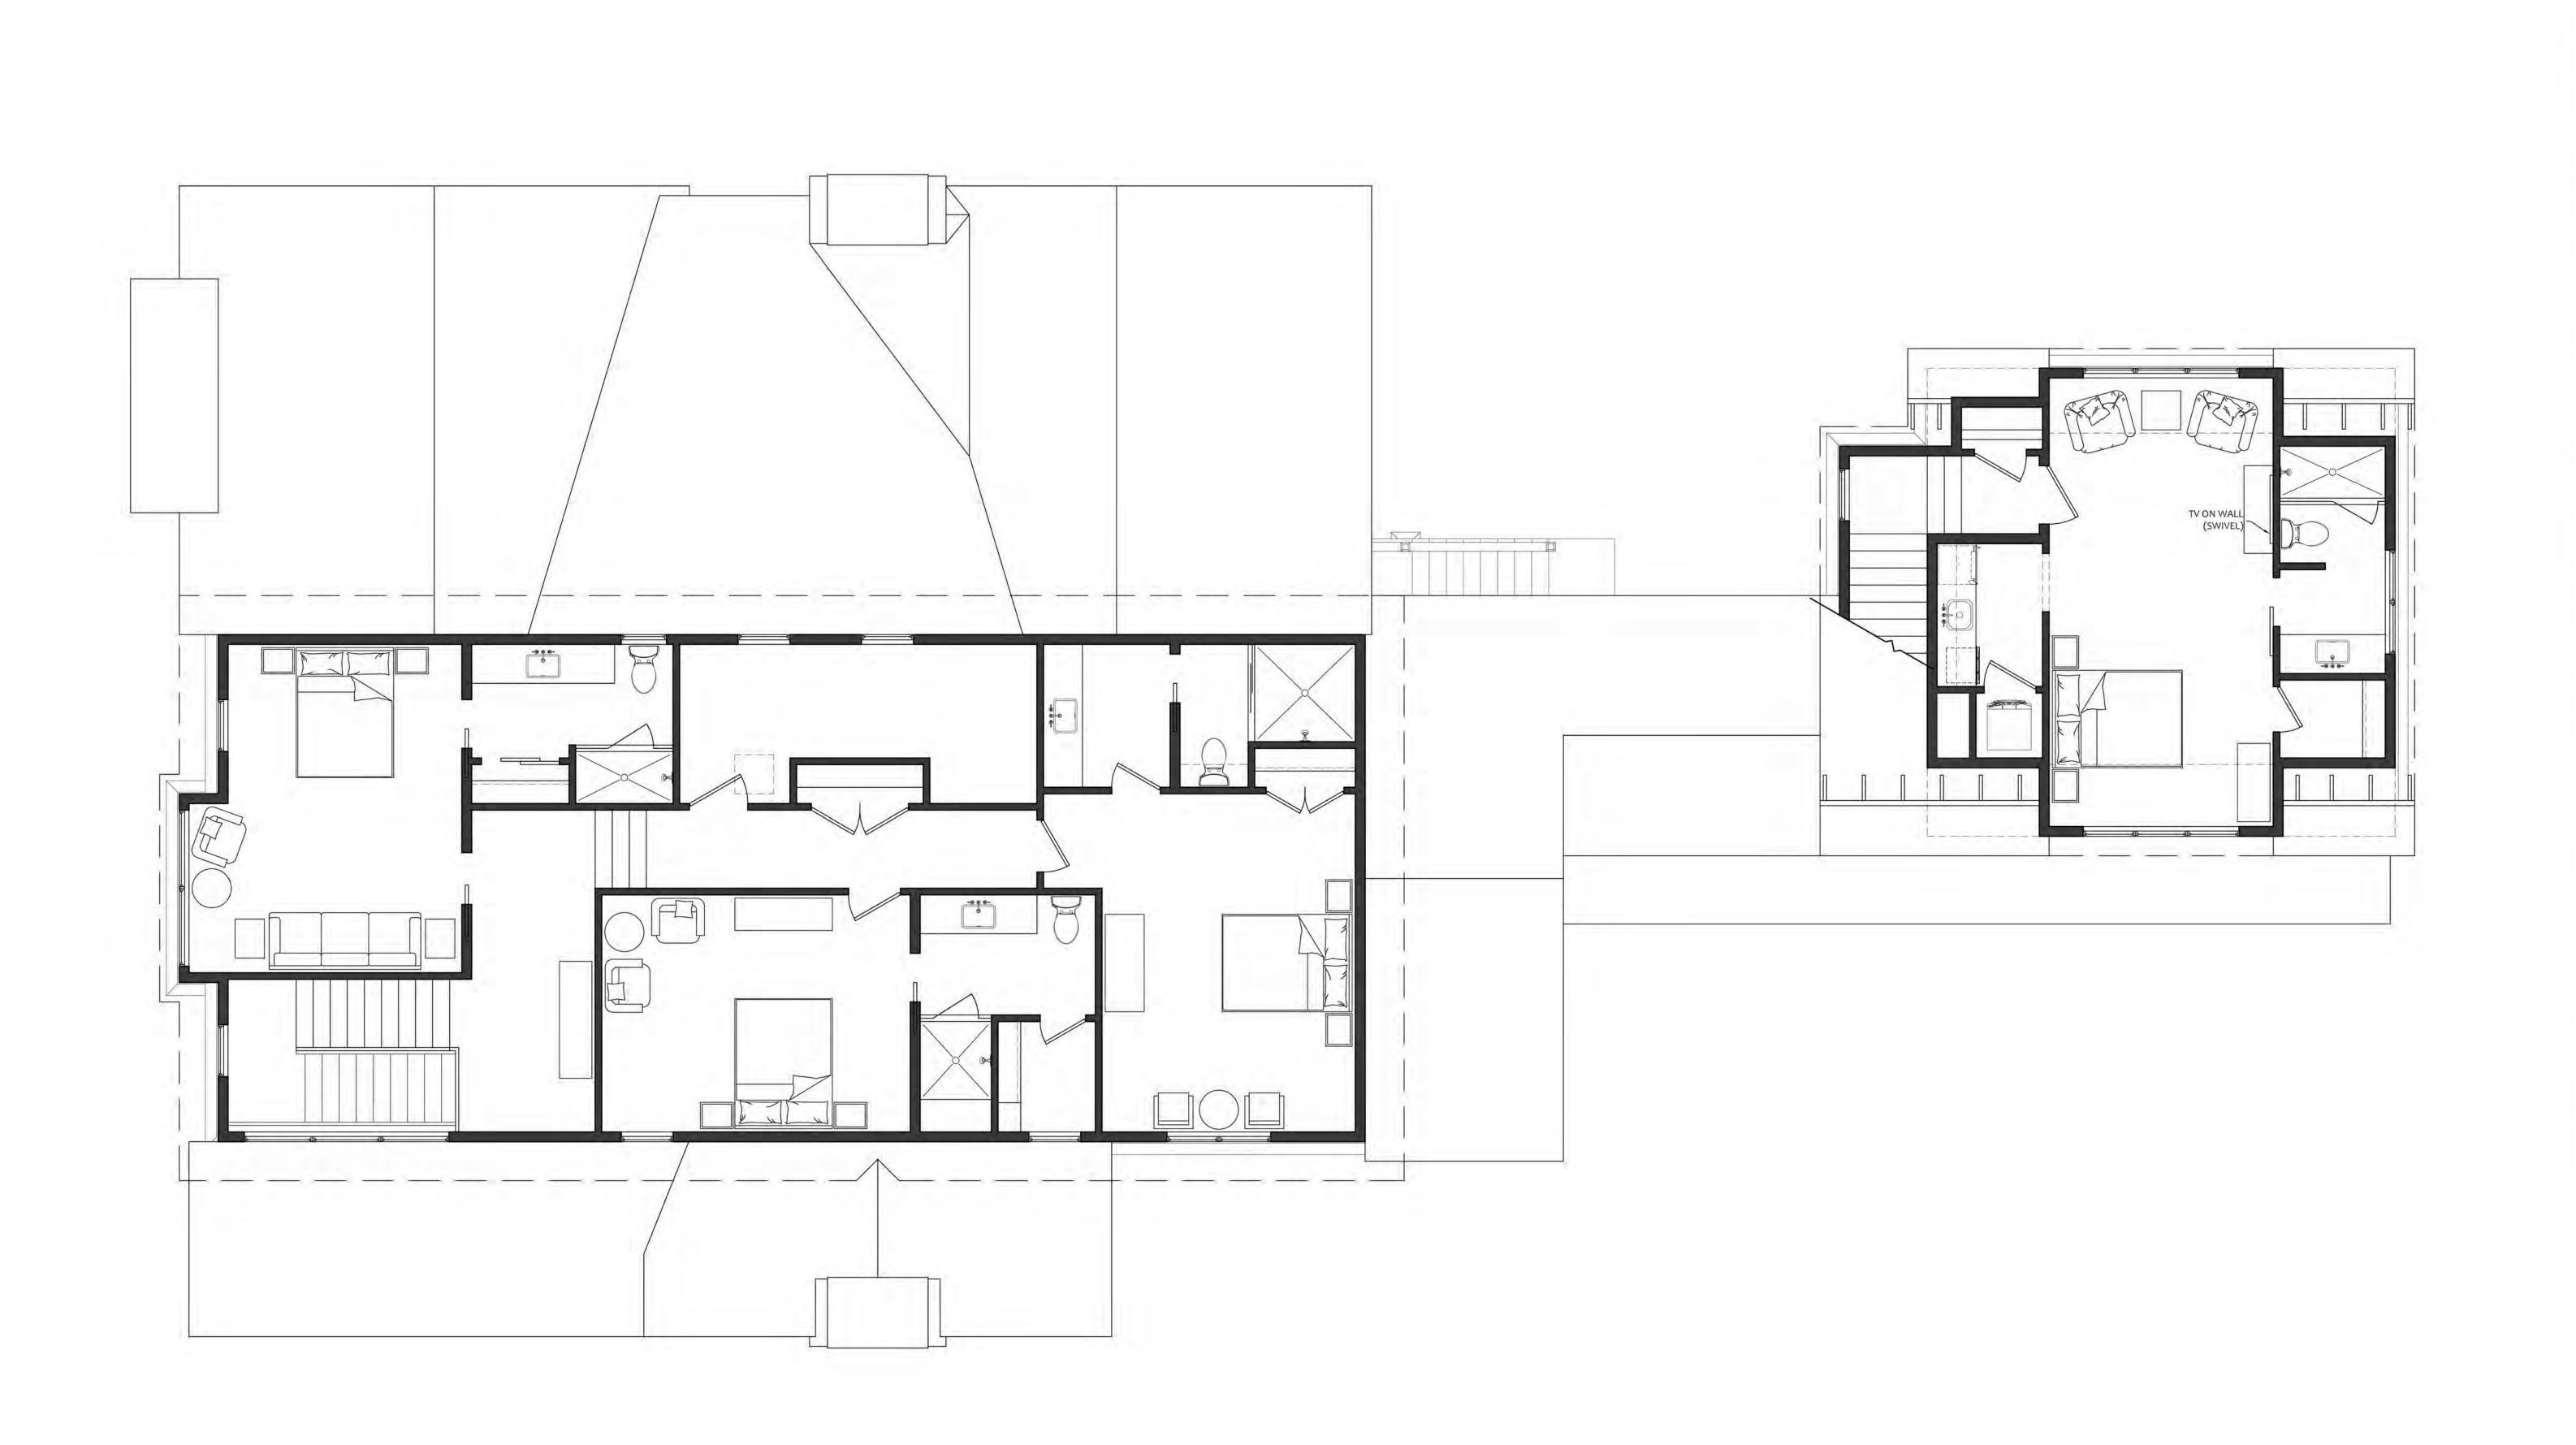

## SANCTUARY ON 1st, LLC RESIDENCE C

LOT 7, FIRST STREET HIGHLANDS, NC

NOTE TO CONTRACTOR:
-CONTRACTOR SHALL VISIT THE SITE & VERIFY ALL
EXISTING CONDITIONS PRIOR TO START OF
CONSTRUCTION.
-DO NOT SCALE FROM THESE DRAWINGS.
-SHOULD ANY INCONSISTENCIES OR DISCREPANCIES BE
FOUND, NOTIFY THE ARCHITECT PRIOR TO PROCEEDING
WITH THE WORK.

UPPER LEVEL FLOOR PLAN

DATE May 24, 2023

REVISIONS

JULY 26, 2023

UPPER LEVEL FLOOR

PLAN

SCALE: 1/4"=1'-0"

A05