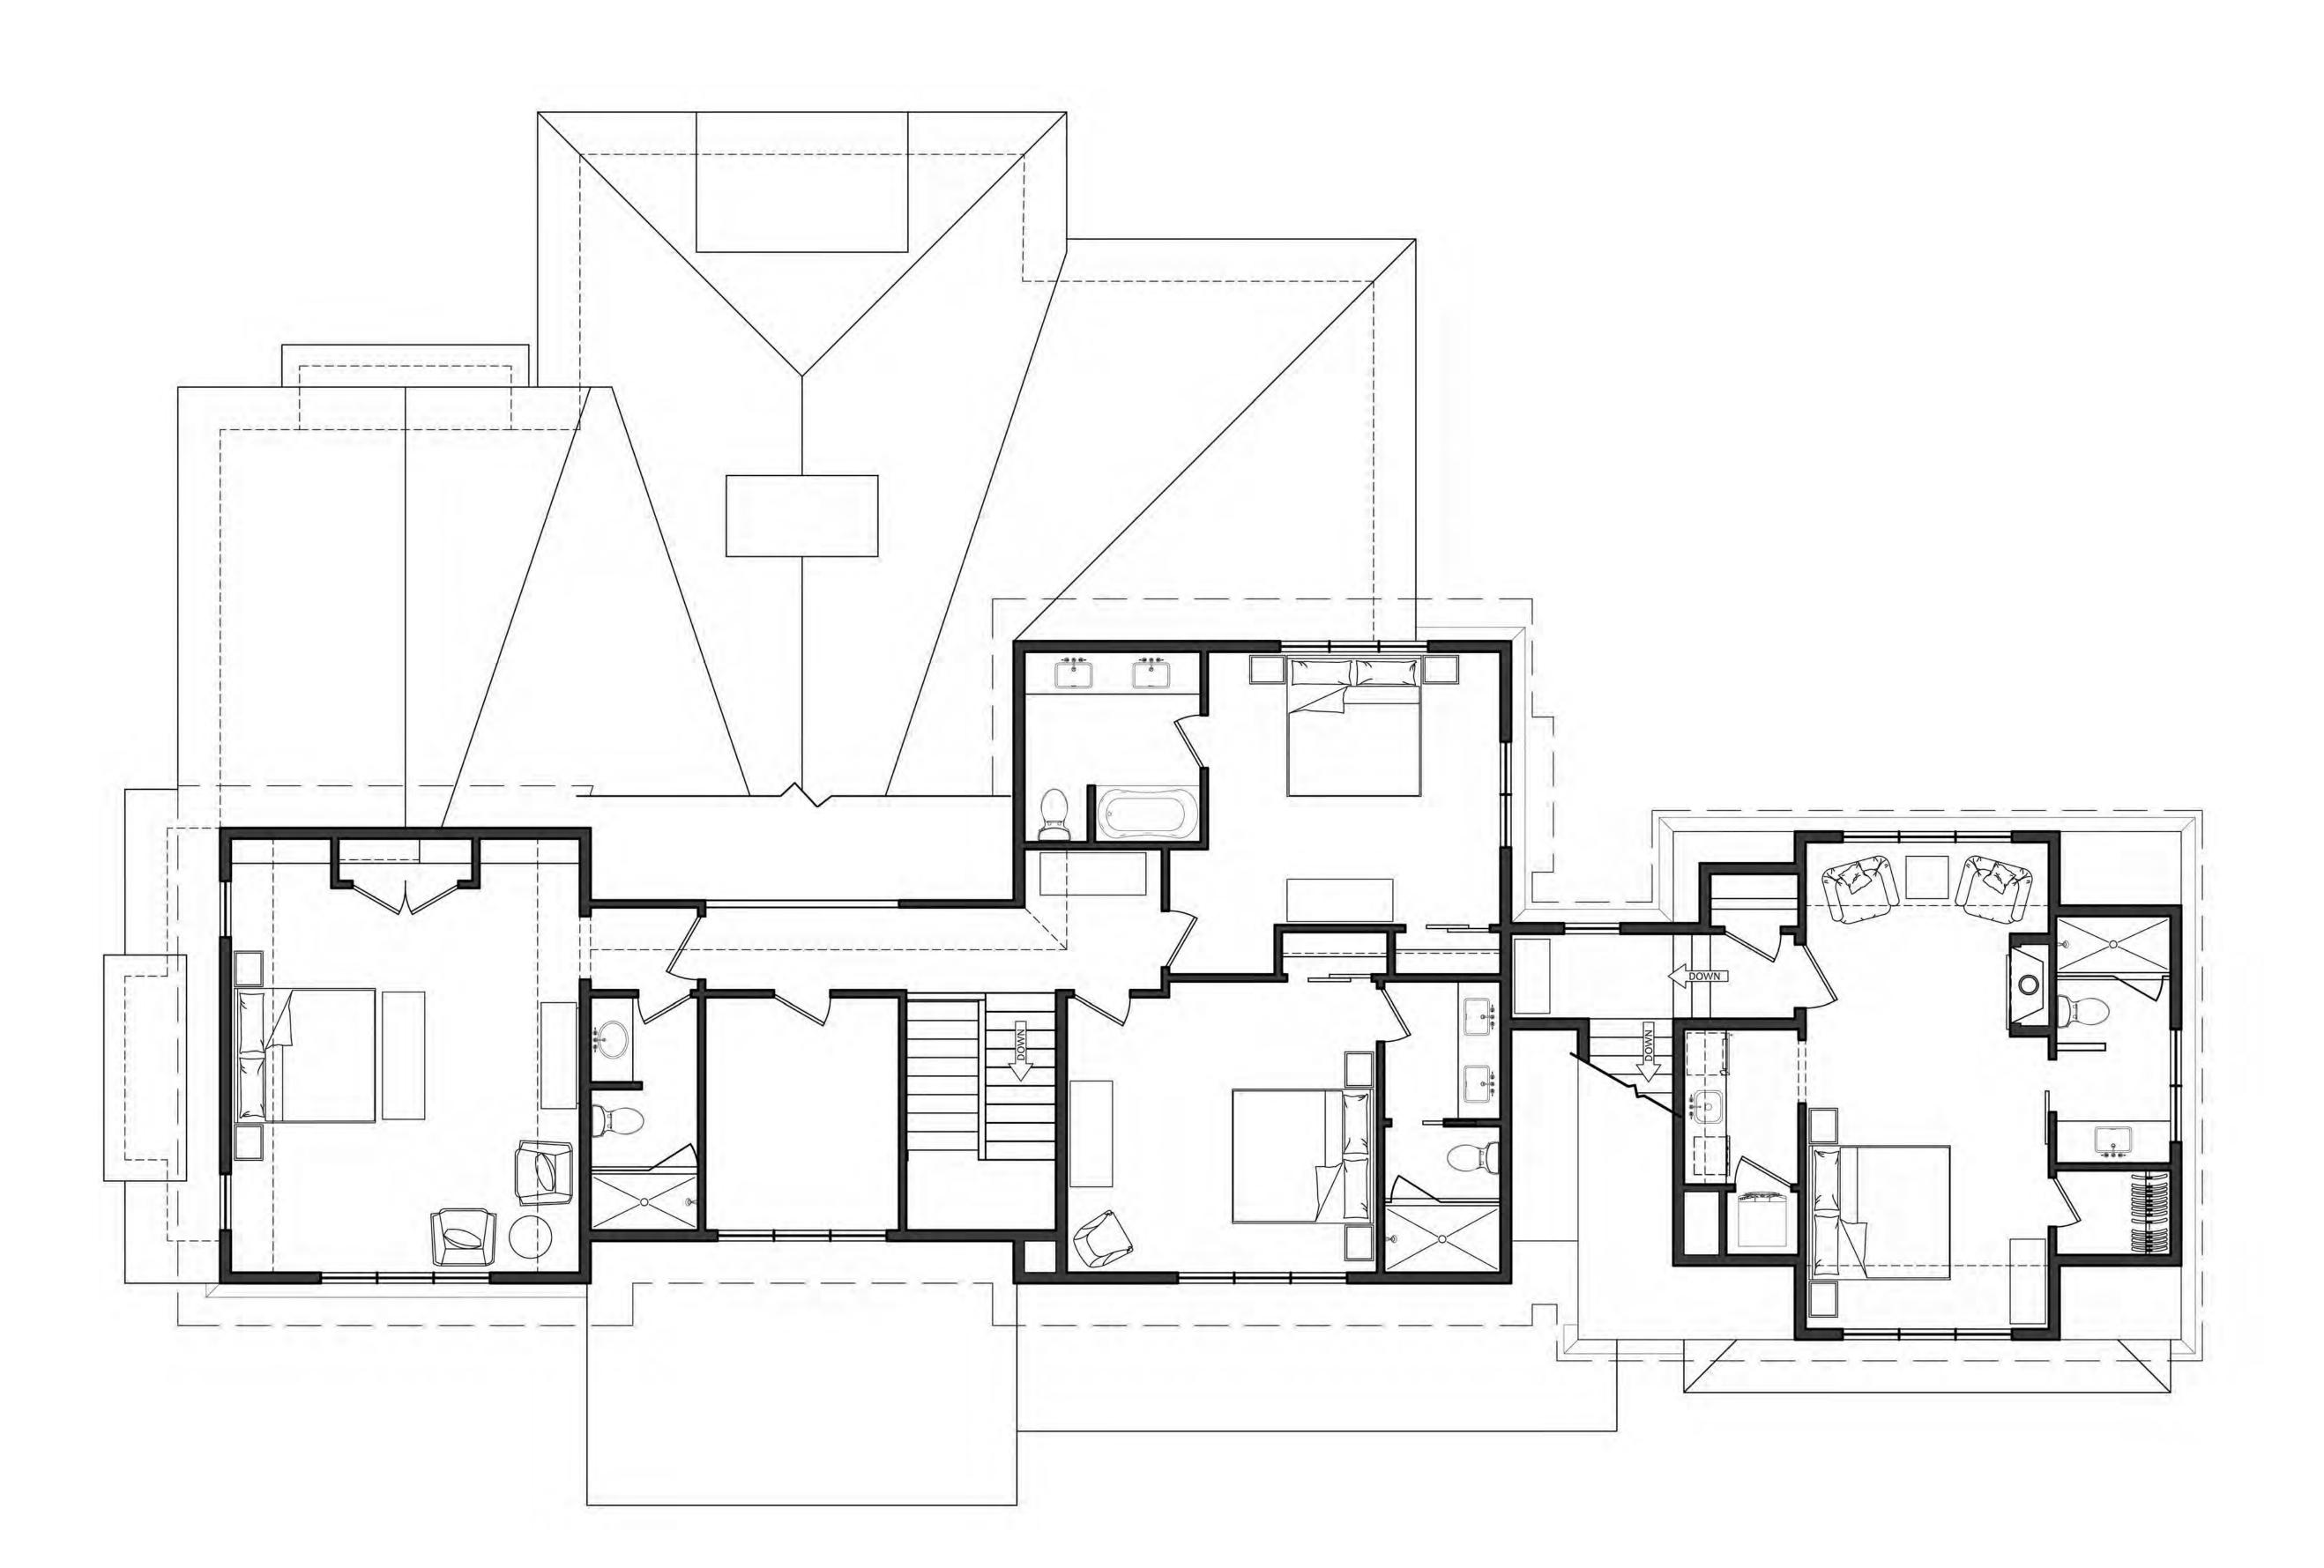

## SANCTUARY ON 1st, LLC RESIDENCE B

LOT 4, FIRST STREET HIGHLANDS, NC

NOTE TO CONTRACTOR:
-CONTRACTOR SHALL VISIT THE SITE & VERIFY ALL
EXISTING CONDITIONS PRIOR TO START OF
CONSTRUCTION.
-DO NOT SCALE FROM THESE DRAWINGS.
-SHOULD ANY INCONSISTENCIES OR DISCREPANCIES BE
FOUND, NOTIFY THE ARCHITECT PRIOR TO PROCEEDING
WITH THE WORK.

UPPER LEVEL FLOOR PLAN

DATE
July 21, 2022
REVISIONS

November 18, 2022 May 26, 2023

UPPER LEVEL FLOOR PLAN

SCALE: 1/4"=1'-0"

A07