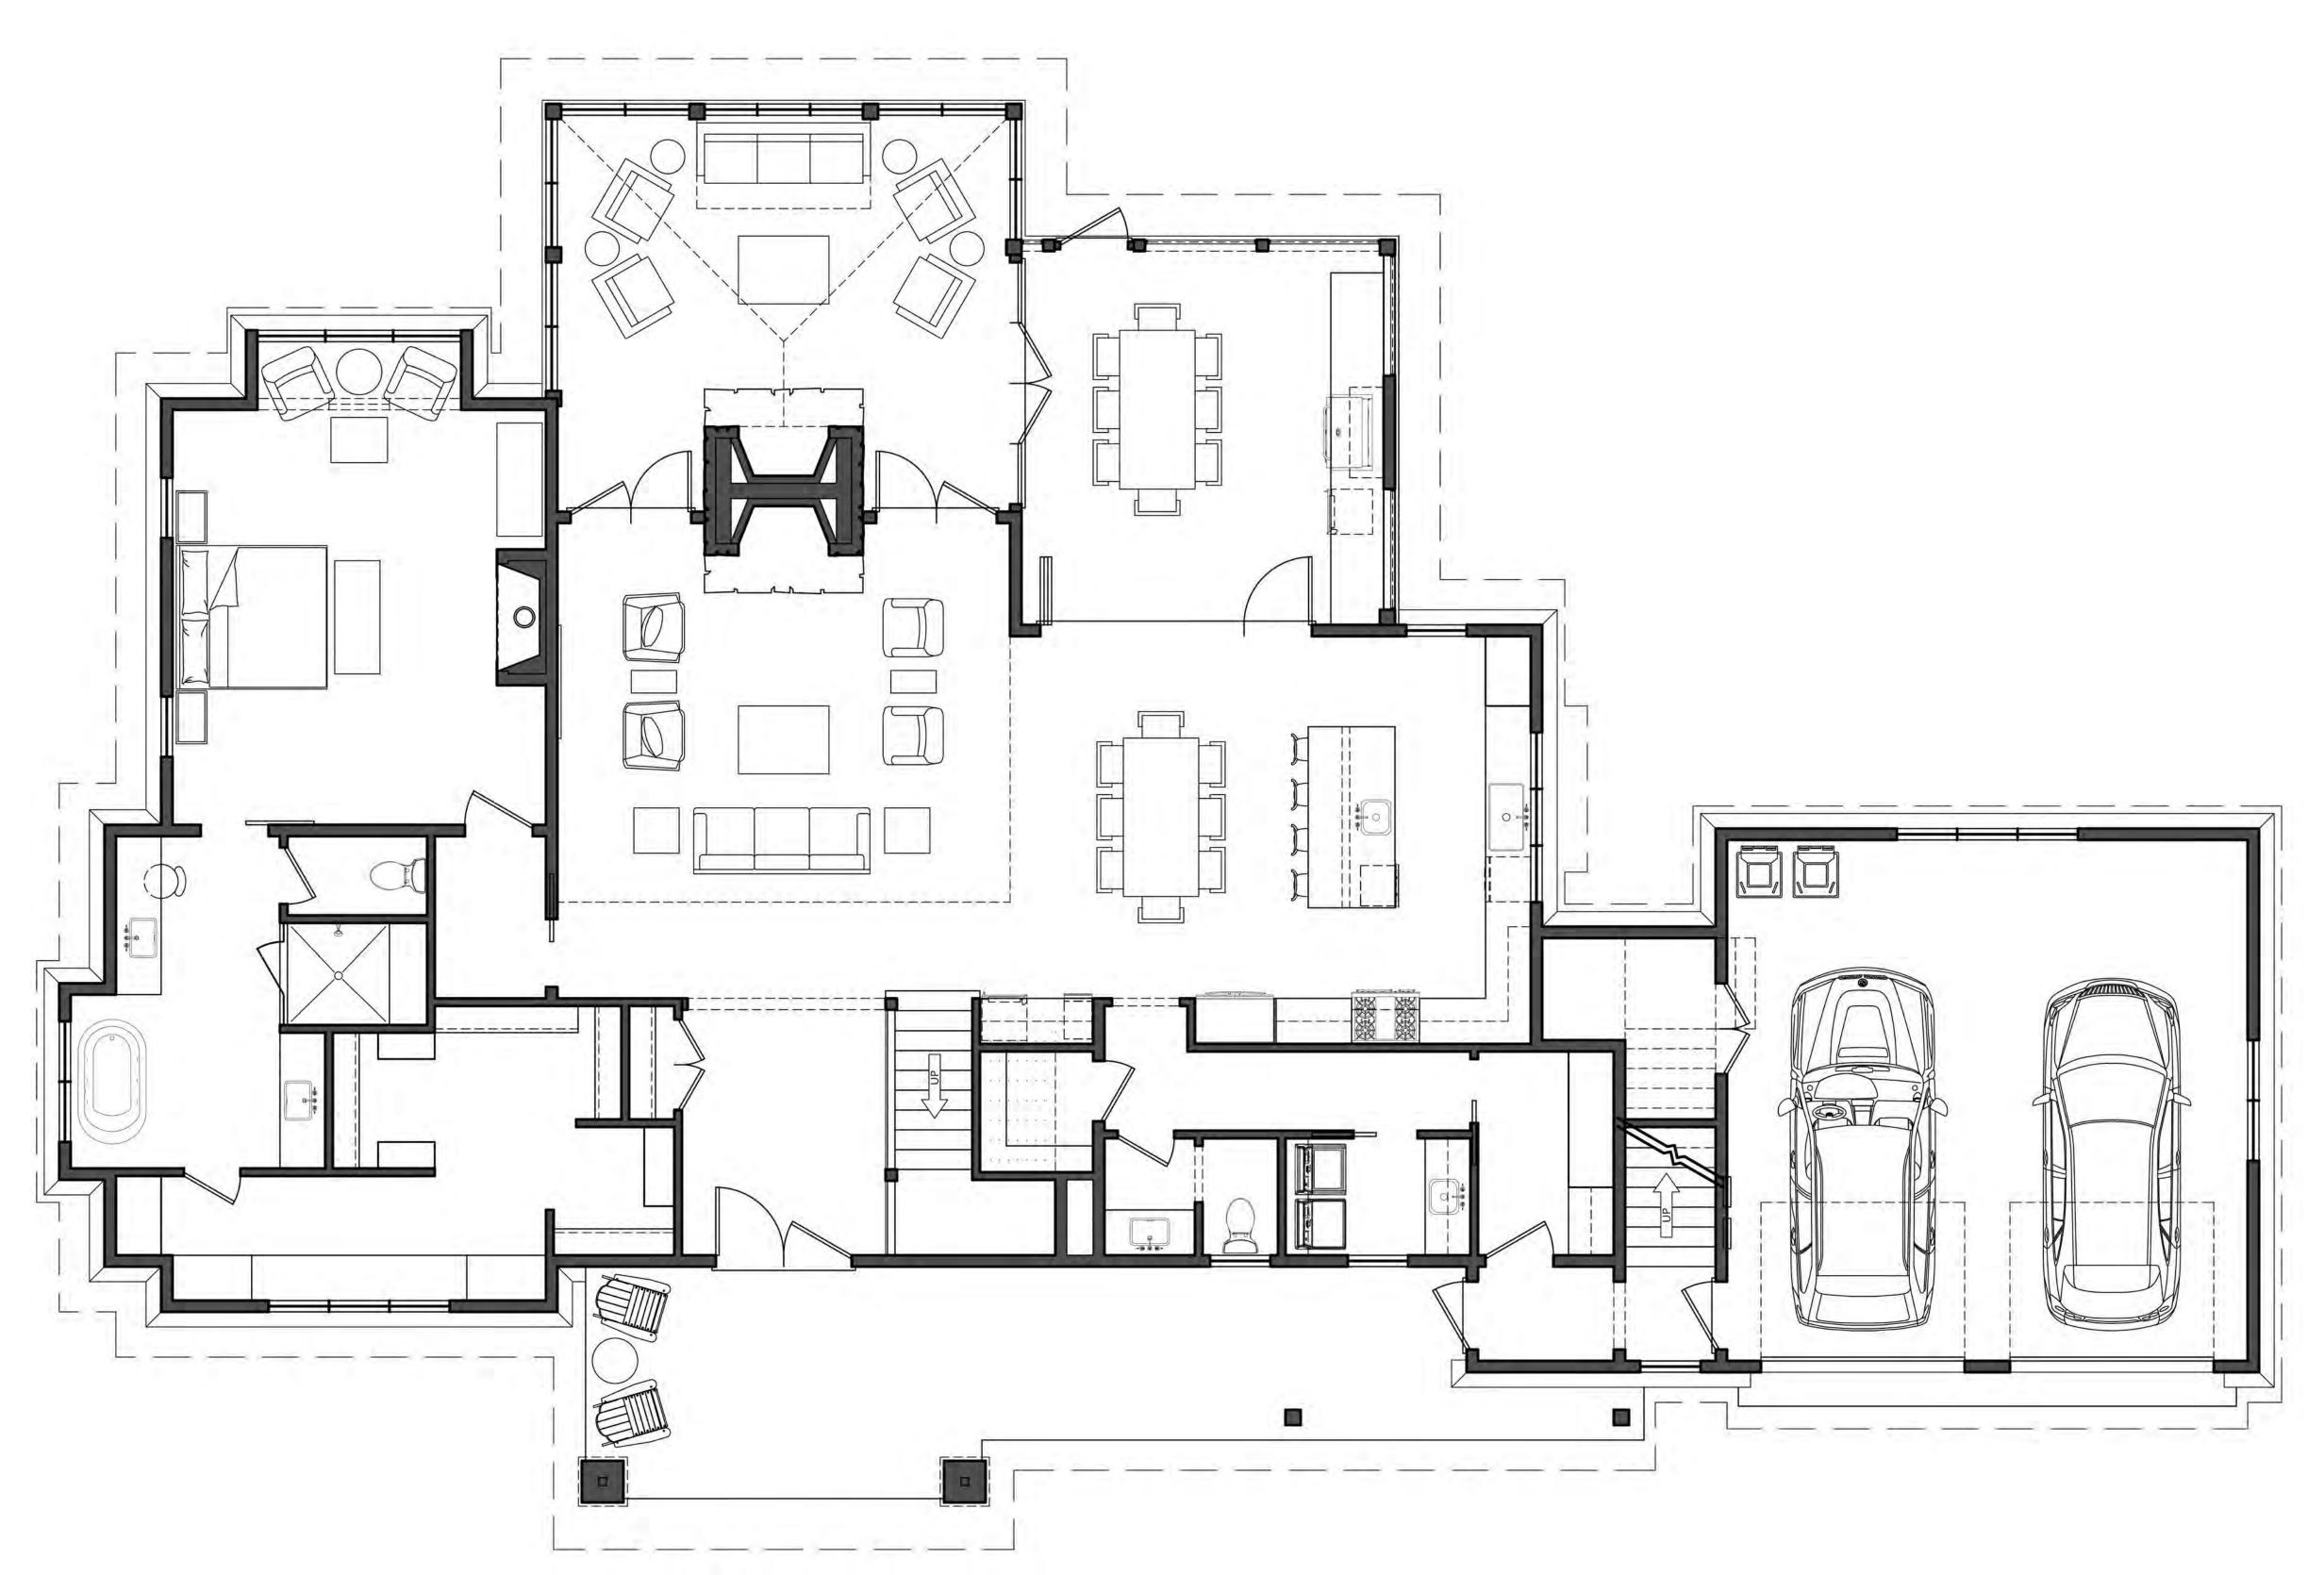

| AREA                    | <b>V</b>     |
|-------------------------|--------------|
| MAIN LEVEL              | 2,549 SQ.FT. |
| UPPER LEVEL             | 1,327 SQ.FT. |
| GARAGE SUITE            | 612 SQ.FT.   |
| TOTAL HEATED            | 4,488 SQ.FT. |
| GARAGE & STORAGE        | 624 SQ.FT.   |
| PORCHES (100, 101, 112) | 676 SQ.FT.   |
| TOTAL UNHEATED          | 1,300 SQ.FT. |
| 4,488                   | 3            |
| TOTAL HEAT              | ED           |

MAIN LEVEL FLOOR PLAN

SCALE: 1/4"=1'-0"

A05

125 MAIN STREET, PO BOX 2912 HIGHLANDS, NC 28741 828-526-0328 FAX 828-526-9124

MEMBER OF THE AMERICAN INSTITUTE OF ARCHITECTS

UNLESS SEALED BY THE ARCHITECT,
DRAWINGS ARE FOR INTERIM REVIEW
ONLY AND NOT INTENDED FOR
BIDDING, PROCUREMENT, PERMIT, OR
CONSTRUCTION PURPOSES

## SANCTUARY ON 1st, LLC RESIDENCE B

LOT 4, FIRST STREET HIGHLANDS, NC

NOTE TO CONTRACTOR:
-CONTRACTOR SHALL VISIT THE SITE & VERIFY ALL
EXISTING CONDITIONS PRIOR TO START OF
CONSTRUCTION.
-DO NOT SCALE FROM THESE DRAWINGS.
-SHOULD ANY INCONSISTENCIES OR DISCREPANCIES BE
FOUND, NOTIFY THE ARCHITECT PRIOR TO PROCEEDING
WITH THE WORK.

MAIN LEVEL FLOOR PLAN

DATE
July 21, 2022

**REVISIONS** 

November 18, 2022 May 26, 2023

125 MAIN STREET, PO BOX 2912 HIGHLANDS, NC 28741 828-526-0328 FAX 828-526-9124

MEMBER OF THE AMERICAN INSTITUTE OF ARCHITECTS