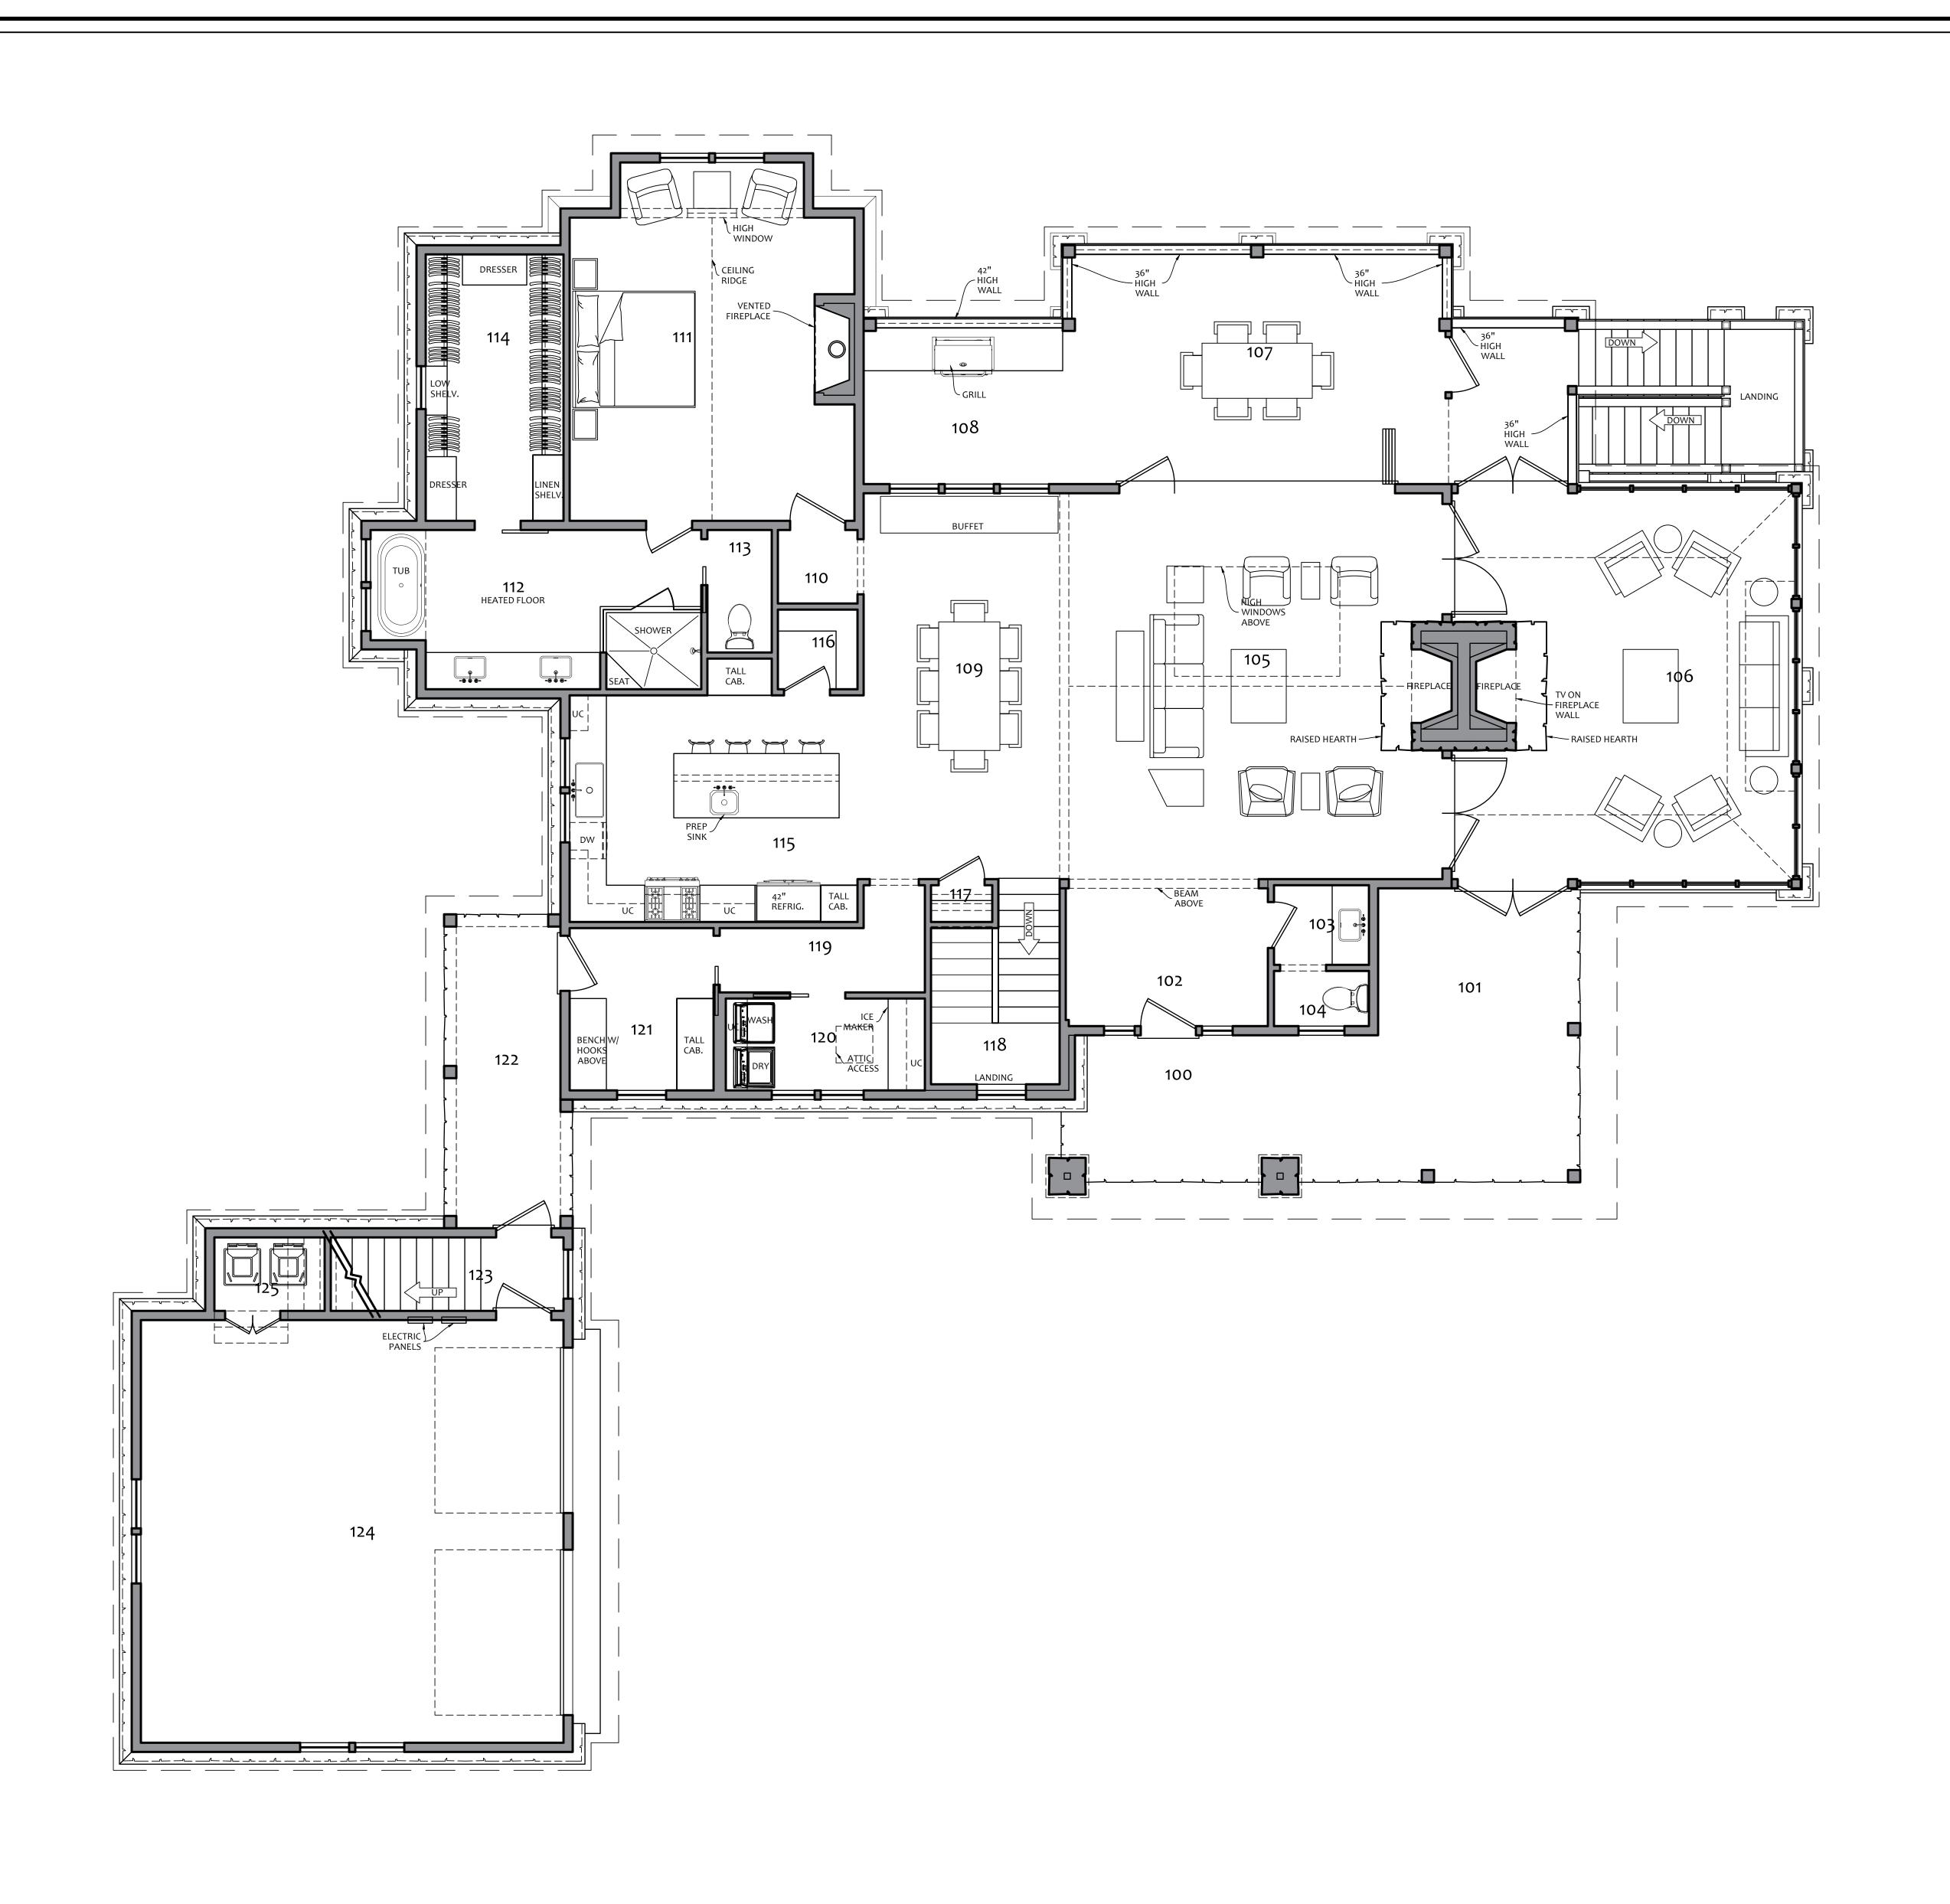

MAIN LEVEL FLOOR PLAN

DATE

December 16, 2021 **REVISIONS** 

February 25, 2022

MAIN LEVEL FLOOR PLAN

SCALE: 1/4"=1'-0"

A06

SFSCOTTAGEA-CD1.6.DWG