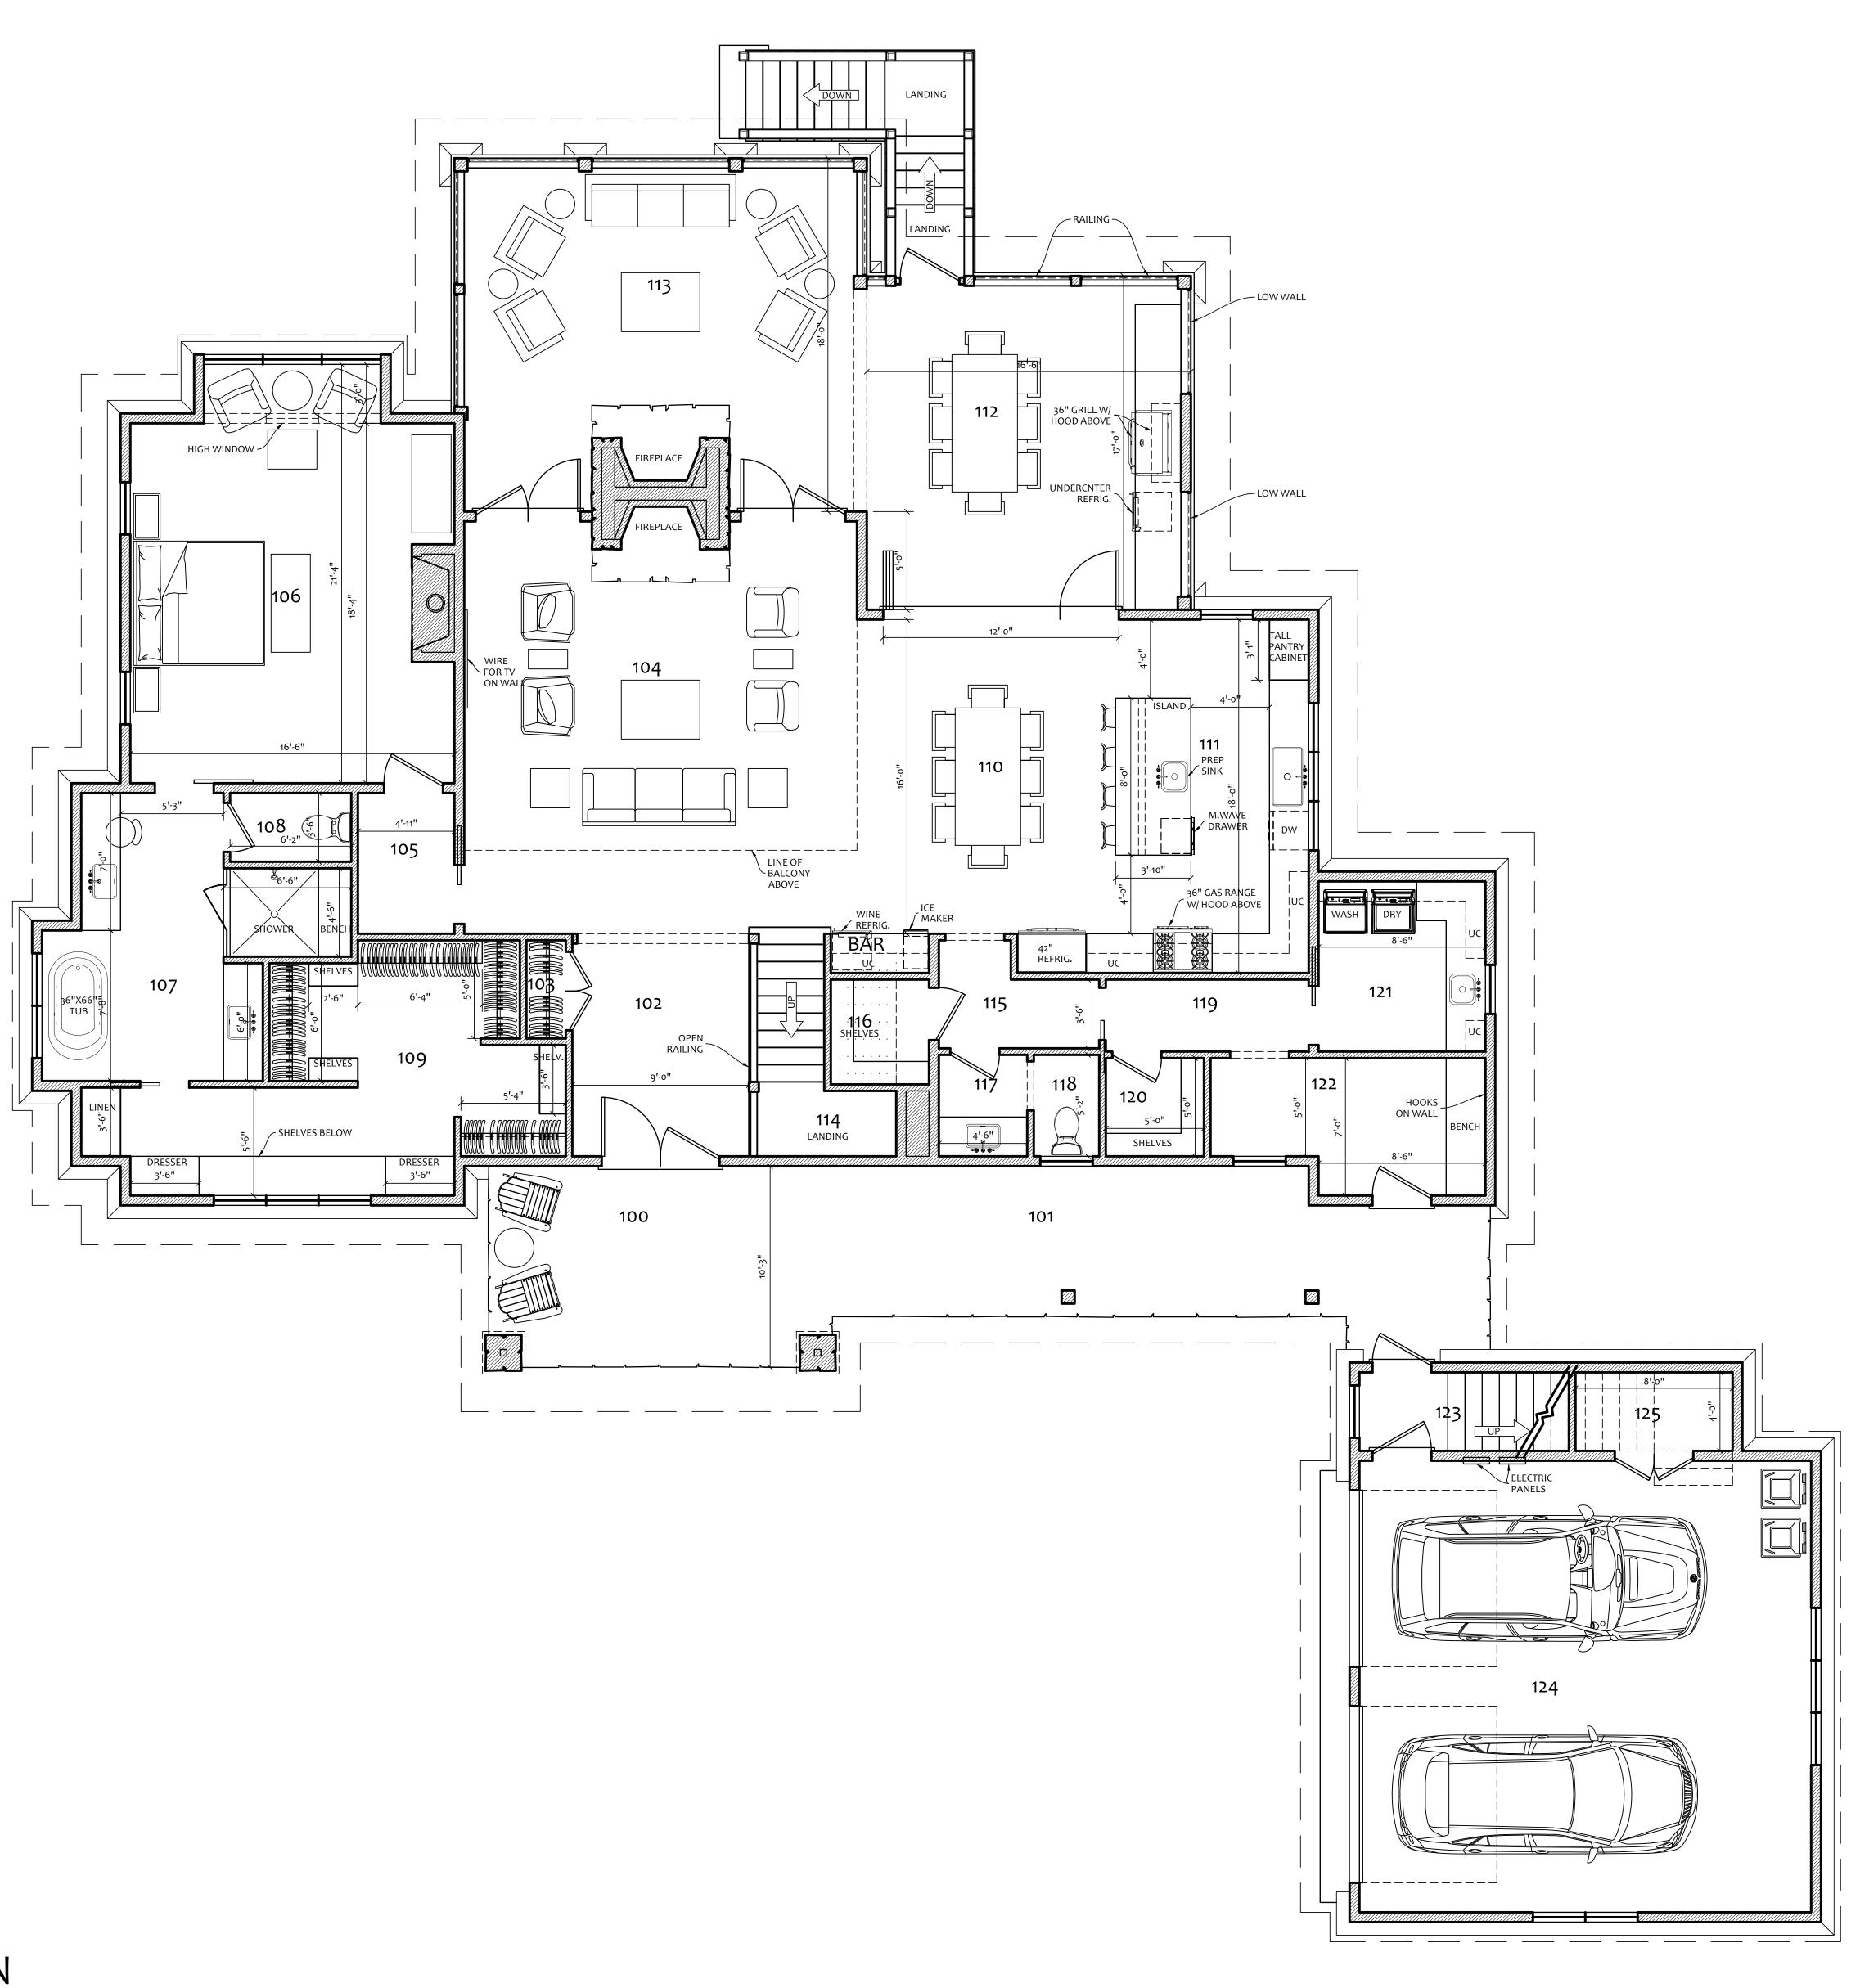

#### **SANCTUARY ON FIRST** PLAN B

FIRST STREET HIGHLANDS, NC

NOTE TO CONTRACTOR:
-CONTRACTOR SHALL VISIT THE SITE & VERIFY ALL
EXISTING CONDITIONS PRIOR TO START OF
CONSTRUCTION.
-DO NOT SCALE FROM THESE DRAWINGS.
-SHOULD ANY INCONSISTENCIES OR DISCREPANCIES BE
FOUND, NOTIFY THE ARCHITECT PRIOR TO PROCEEDING
WITH THE WORK.

PROPOSED MAIN LEVEL FLOOR PLAN

> DATE March 8, 2022

> > **REVISIONS**

| AREA                 |              |
|----------------------|--------------|
| MAIN LEVEL           | 2,297 SQ.FT. |
| UPPER LEVEL          | 1,327 SQ.FT. |
| GARAGE SUITE         | 597 SQ.FT.   |
| TOTAL HEATED         | 4,221 SQ.FT. |
|                      |              |
| GARAGE               | 616 SQ.FT.   |
| PORCHES, EXT. STAIRS | 1,182 SQ.FT. |
| TOTAL UNHEATED       | 1,798 SQ.FT. |
| 4,221                |              |

TOTAL HEATED

PROPOSED MAIN LEVEL FLOOR PLAN

SCALE: 1/4"=1'-0"

UNDERCNTR \$

213

TV ON WALL (SWIVEL) )

125 MAIN STREET, PO BOX 2912 HIGHLANDS, NC 28741 828-526-0328 FAX 828-526-9124

MEMBER OF THE AMERICAN INSTITUTE OF ARCHITECTS